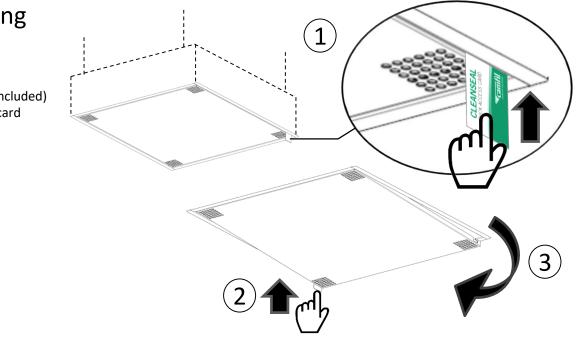

# **Grid Opening**

for transport

Use CleanSeal Quick Access Card (included) or any other plastic card

# **Grid Opening**

Use CleanSeal Quick Access Card (included) or any other plastic card