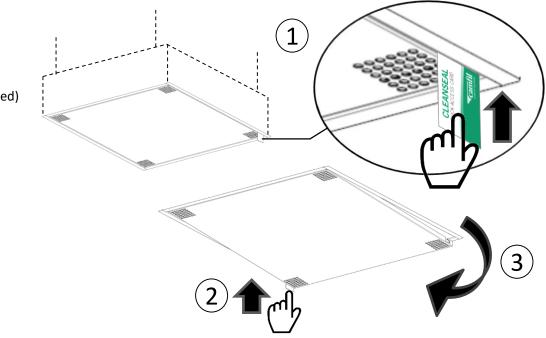

# **Grid Opening**

for transport

Use CleanSeal Quick Access Card (included) or any other plastic card

# **Grid Opening**

Use CleanSeal Quick Access Card (included) or any other plastic card