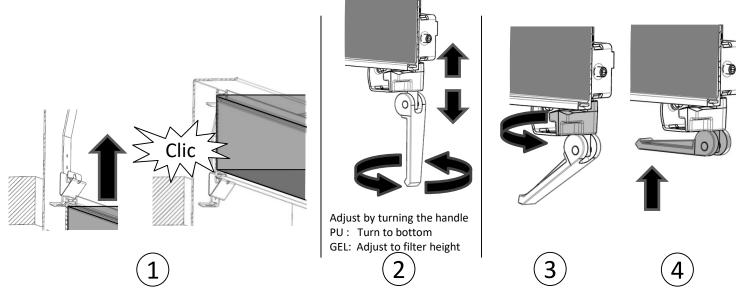

# CleanSeal – Quick Instructions – download the full Manual here





### **Housing Installation**



Recommended cutout dimensions

| CL     | Filter Size | A<br>[mm] | B<br>[mm] |
|--------|-------------|-----------|-----------|
|        | 3P3         | 374       | 374       |
|        | 4P4         | 526       | 526       |
| Square | 5P5         | 577       | 577       |
|        | 6P6         | 679       | 679       |
|        | 9P9         | 987       | 984       |
|        | 3P6         | 374       | 667       |
| Rect.  | 9P6         | 679       | 972       |
| nect.  | 11P5        | 577       | 1165      |
|        | 12P6        | 679       | 1277      |



#### Filter Installation



## **Clamp Settings**

| Filter | Clamp   | Clamp   |
|--------|---------|---------|
| Height | Config. | Config. |
|        | PU      | GEL     |
| MD     | A-1     | A-1     |
| 78     | A-2     | N/A     |
| MX     | B-1     | B-2     |
| MG     | B-3     | B-3     |



### **Retainer Settings**



### **Damper Installation**



# **Grid Opening**

for transport

Use CleanSeal Quick Access Card (included) or any other plastic card



# CleanSeal – Quick Instructions – download the full Manual here



# **₹camfil**

## **Housing Installation**



Recommended cutout dimensions

| CL     | Filtor Cino       | Α    | В    |
|--------|-------------------|------|------|
| CL     | 3P3<br>4P4<br>5P5 | [mm] | [mm] |
|        | 3P3               | 374  | 374  |
|        | 4P4               | 5