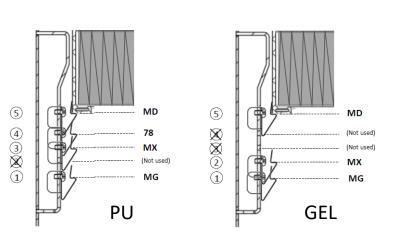

## **Clamp Settings**

| Filter | Clamp   | Clamp   |
|--------|---------|---------|
| Height | Config. | Config. |
|        | PU      | GEL     |
| MD     | A-1     | A-1     |
| 78     | A-2     | N/A     |
| MX     | B-1     | B-2     |
| MG     | B-3     | B-3     |

### **Clamp Settings**

| Filter<br>Height | Clamp<br>Config.<br>PU | Clamp<br>Config.<br>GEL |
|------------------|------------------------|-------------------------|
| MD               | A-1                    | A-1                     |
| 78               | A-2                    | N/A                     |
| MX               | B-1                    | B-2                     |
| MG               | B-3                    | B-3                     |