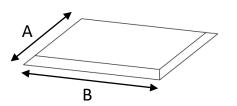

### **Housing Installation**

Recommended cutout dimensions

| CL     | Filter Size | A<br>[mm] | B<br>[mm] |
|--------|-------------|-----------|-----------|
|        | 3P3         | 374       | 374       |
|        | 4P4         | 526       | 526       |
| Square | 5P5         | 577       | 577       |
|        | 6P6         | 679       | 679       |
|        | 9P9         | 987       | 984       |
|        | 3P6         | 374       | 667       |
| Rect.  | 9P6         | 679       | 972       |
| nect.  | 11P5        | 577       | 1165      |
|        | 12P6        | 679       | 1277      |

## **Housing Installation**

Recommended cutout dimensions

| CL     | Filtor Cino       | Α    | В    |
|--------|-------------------|------|------|
| CL     | 3P3<br>4P4<br>5P5 | [mm] | [mm] |
|        | 3P3               | 374  | 374  |
|        | 4P4               | 526  | 526  |
| Square | 5P5               | 577  | 577  |
|        | 6P6               | 679  | 679  |
|        | 9P9               | 987  | 984  |
|        | 3P6               | 374  | 667  |
| Rect.  | 9P6               | 679  | 972  |
| nect.  | 11P5              | 577  | 1165 |
|        | 12P6              | 679  | 1277 |