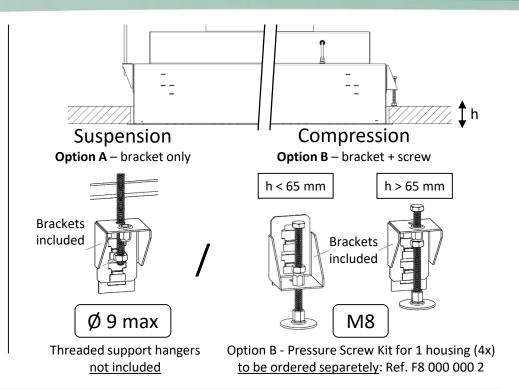

# CleanSeal – Quick Instructions – download the full Manual here





### **Housing Installation**



Recommended cutout dimensions

| CL     | Filter Size | A<br>[mm] | B<br>[mm] |
|--------|-------------|-----------|-----------|
|        | 3P3         | 374       | 374       |
|        | 4P4         | 526       | 526       |
| Square | 5P5         | 577       | 577       |
|        | 6P6         | 679       | 679       |
|        | 9P9         | 987       | 984       |
|        | 3P6         | 374       | 667       |
| Rect.  | 9P6         | 679       | 972       |
| nect.  | 11P5        | 577       | 1165      |
|        | 12P6        | 679       | 1277      |



#### Filter Installation



## **Clamp Settings**

| Filter | Clamp   | Clamp   |
|--------|---------|---------|
| Height | Config. | Config. |
|        | PU      | GEL     |
| MD     | A-1     | A-1     |
| 78     | A-2     | N/A     |
| MX     | B-1     | B-2     |
| MG     | B-3     | B-3     |



### **Retainer Settings**



### **Damper Installation**



# **Grid Opening**

for transport

Use CleanSeal Quick Access Card (included) or any other plastic card



# CleanSeal – Quick Instructions – download the full Manual here



# **₹camfil**

## **Housing Installation**



Recommended cutout dimensions

| CL     | Filtor Cino       | Α    | В    |
|--------|-------------------|------|------|
| CL     | 3P3<br>4P4<br>5P5 | [mm] | [mm] |
|        | 3P3               | 374  | 374  |
|