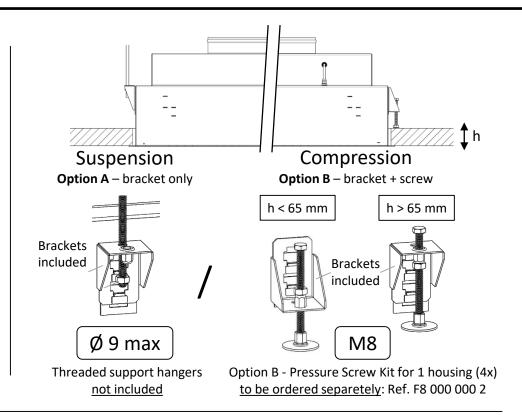

### **Housing Installation**

Recommended cutout dimensions

| CL     | Filter Size | A<br>[mm] | B<br>[mm] |
|--------|-------------|-----------|-----------|
|        | 3P3         | 374       | 374       |
|        | 4P4         | 526       | 526       |
| Square | 5P5         | 577       | 577       |
|        | 6P6         | 679       | 679       |
|        | 9P9         | 987       | 984       |
|        | 3P6         | 374       | 667       |
| Rect.  | 9P6         | 679       | 972       |
| nect.  | 11P5        | 577       | 1165      |
|        | 12P6        | 679       | 1277      |

## **Housing Installation**

Recommended cutout dimensions

| CL     | Filtor Cino       | Α    | В    |
|--------|-------------------|------|------|
| CL     | 3P3<br>4P4<br>5P5 | [mm] | [mm] |
|        | 3P3               | 374  | 374  |
|        | 4P4               | 526  | 526  |
| Square | 5P5               | 577  | 577  |
|        | 6P6               | 679  | 679  |
|        | 9P9               | 987  | 984  |
|        | 3P6               | 374  | 667  |
| Rect.  | 9P6               | 679  | 972  |
| nect.  | 11P5              | 577  | 1165 |
|        | 12P6              | 679  | 1277 |