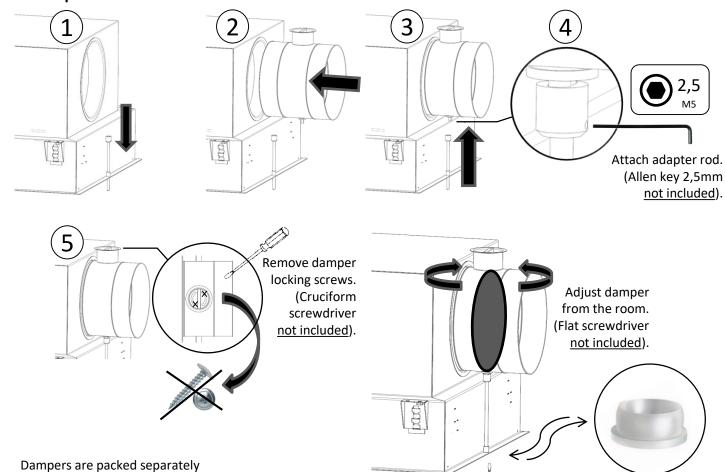

| 3P3         | 374       | 374       |
|        | 4P4         | 526       | 526       |
| Square | 5P5         | 577       | 577       |
|        | 6P6         | 679       | 679       |
|        | 9P9         | 987       | 984       |
|        | 3P6         | 374       | 667       |
| Rect.  | 9P6         | 679       | 972       |
| nect.  | 11P5        | 577       | 1165      |
|        | 12P6        | 679       | 1277      |



#### Filter Installation



## **Clamp Settings**

| Filter | Clamp   | Clamp   |
|--------|---------|---------|
| Height | Config. | Config. |
|        | PU      | GEL     |
| MD     | A-1     | A-1     |
| 78     | A-2     | N/A     |
| MX     | B-1     | B-2     |
| MG     | B-3     | B-3     |



### **Retainer Settings**



### **Damper Installation**



# **Grid Opening**

for transport

Use CleanSeal Quick Access Card (included) or any other plastic card



# CleanSeal – Quick Instructions – download the full Manual here



# **₹camfil**

## **Housing Installation**



Recommended cutout dimensions

| CL     | Filtor Cino       | Α    | В    |
|--------|-------------------|------|------|
| CL     | 3P3<br>4P4<br>5P5 | [mm] | [mm] |
|        | 3P3               | 374  | 374  |
|        | 4P4               | 526  | 526  |
| Square | 5P5               | 577  | 577  |
|        | 6P6               | 679  | 679  |
|        | 9P9               | 987  | 984  |
|        | 3P6               | 374  | 667  |
| Rect.  | 9P6               | 679  | 972  |
| nect.  | 11P5              | 577  | 1165 |
|        | 12P6              | 679  | 1277 |



###