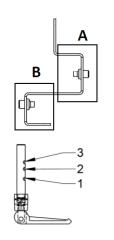

## **Clamp Settings**

| Filter | Clamp   | Clamp   |
|--------|---------|---------|
| Height | Config. | Config. |
|        | PU      | GEL     |
| MD     | A-1     | A-1     |
| 78     | A-2     | N/A     |
| MX     | B-1     | B-2     |
| MG     | B-3     | B-3     |

### **Clamp Settings**

| Filter<br>Height | Clamp<br>Config.<br>PU | Clamp<br>Config.<br>GEL |
|------------------|------------------------|-------------------------|
| MD               | A-1                    | A-1                     |
| 78               | A-2                    | N/A                     |
| MX               | B-1                    | B-2                     |
| MG               | B-3                    | B-3                     |