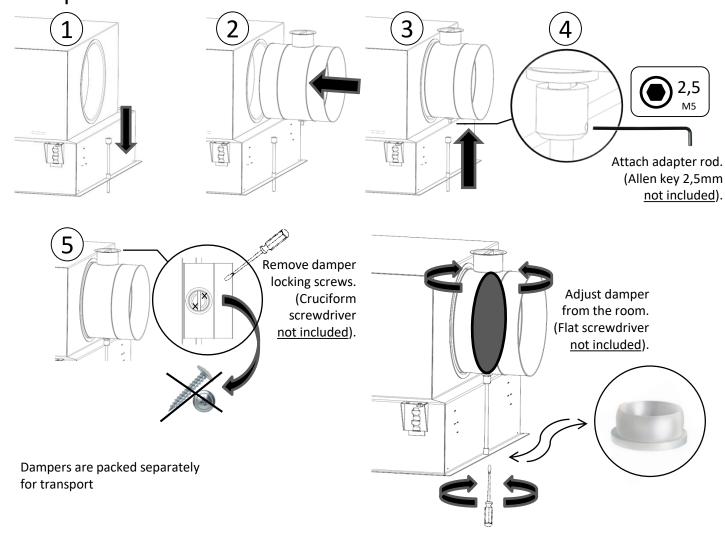

| 679  | 679  |
|        | 9P9               | 987  | 984  |
|        | 3P6               | 374  | 667  |
| Rect.  | 9P6               | 679  | 972  |
| nect.  | 11P5              | 577  | 1165 |
|        | 12P6              | 679  | 1277 |



### Filter Installation



### **Clamp Settings**

| Filter<br>Height | Clamp<br>Config.<br>PU | Clamp<br>Config.<br>GEL |
|------------------|------------------------|-------------------------|
| MD               | A-1                    | A-1                     |
| 78               | A-2                    | N/A                     |
| MX               | B-1                    | B-2                     |
| MG               | B-3                    | B-3                     |



## **Retainer Settings**



### **Damper Installation**



# **Grid Opening**

Use CleanSeal Quick Access Card (included) or any other plastic card