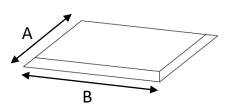

### **Housing Installation**

Recommended cutout dimensions

| CL     | Filter Size | A<br>[mm] | B<br>[mm] |
|--------|-------------|-----------|-----------|
|        | 3P3         | 374       | 374       |
|        | 4P4         | 526       | 526       |
| Square | 5P5         | 577       | 577       |
|        | 6P6         | 679       | 679       |
|        | 9P9         | 987       | 984       |
|        | 3P6         | 374       | 667       |
| Rect.  | 9P6         | 679       | 972       |
| nect.  | 11P5        | 577       | 1165      |
|        | 12P6        | 679       | 1277      |

## **Housing Installation**

Recommended cutout dimensions

| CL     | Filtor Cino       | Α    | В    |
|--------|-------------------|------|------|
| CL     | 3P3<br>4P4<br>5P5 | [mm] | [mm] |
|        | 3P3               | 374  | 374  |
|        | 4P4               | 526  | 526  |
| Square | 5P5               | 577  | 577  |
|        | 6P6               | 679  | 679  |
|        | 9P9               | 987  | 984  |
|        | 3P6               | 374  | 667  |
| Rect.  | 9P6               | 679  | 972  |
| nect.  | 11P5              | 577  | 1165 |
|        | 12P6              | 679  | 1277 |