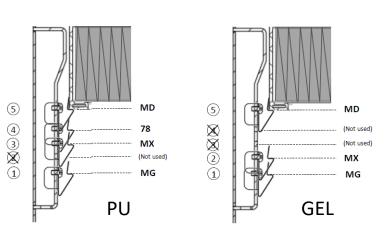

## **Clamp Settings**

| Filter | Clamp   | Clamp   |
|--------|---------|---------|
| Height | Config. | Config. |
|        | PU      | GEL     |
| MD     | A-1     | A-1     |
| 78     | A-2     | N/A     |
| MX     | B-1     | B-2     |
| MG     | B-3     | B-3     |

### **Clamp Settings**

| Filter<br>Height | Clamp<br>Config.<br>PU | Clamp<br>Config.<br>GEL |
|------------------|------------------------|-------------------------|
| MD               | A-1                    | A-1                     |
| 78               | A-2                    | N/A                     |
| MX               | B-1                    | B-2                     |
| MG               | B-3                    | B-3                     |