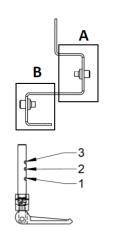

## **Clamp Settings**

| Filter | Clamp   | Clamp   |
|--------|---------|---------|
| Height | Config. | Config. |
|        | PU      | GEL     |
| MD     | A-1     | A-1     |
| 78     | A-2     | N/A     |
| MX     | B-1     | B-2     |
| MG     | B-3     | B-3     |

### **Clamp Settings**

| Filter<br>Height | Clamp<br>Config.<br>PU | Clamp<br>Config.<br>GEL |
|------------------|------------------------|-------------------------|
| MD               | A-1                    | A-1                     |
| 78               | A-2                    | N/A                     |
| MX               | B-1                    | B-2                     |
| MG               | B-3                    | B-3                     |